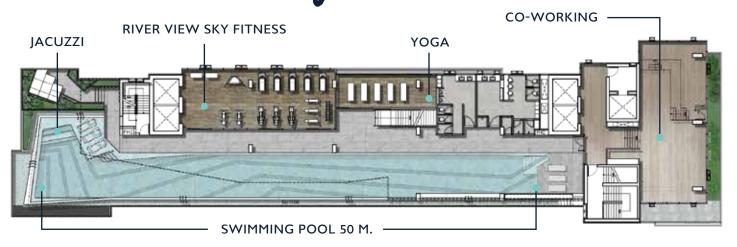

THE ORIGIN

SUKHUMVIT- SAILUAT E 22 STATION



Company Origin Sukhumvit-Sailuat Co.,Ltd

• 222 Meters to BTS Sailuat Station

• Sailuat Road, Samut Prakan

Sukhumvit line (E22)

• 40 Minutes to Suvarnabhumi Airport

3-2-0 Rais Area

Location

I High-rise Building with 31 Storeys **Project Type** 

I parking building with 10 Storeys

Residential Unit 998 Units + 3 Retail Shops

Parking Area 35% includes double parking

**Room Types** I Bedroom (Smart Closet): 22 Sq.m

I Bedroom: 26 Sq.m.

I Bedroom Plus: 34.5 Sq.m.

Construction Q1/2021 Complete Q2/2023





## Typical Floor Plan



## 29th Floor Facility









26 SQ.M.



34.5 SQ.M.

















## Unit Plan



I BEDROOM (SMART CLOSET)

22 Sq.M.



I BEDROOM

26 Sq.M.



I BEDROOM PLUS

34.5 Sq.M.