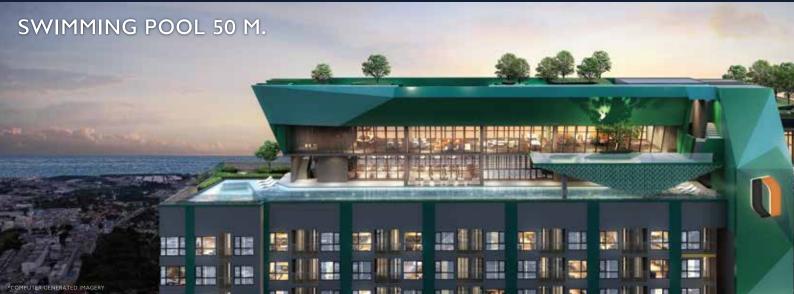

THE ORIGIN

SUKHUMVIT- SAILUAT E 22 STATION



Company Origin Sukhumvit-Sailuat Co.,Ltd

• 222 Meters to BTS Sailuat Station

• Sailuat Road, Samut Prakan

Sukhumvit line (E22)

• 40 Minutes to Suvarnabhumi Airport

3-2-0 Rais Area

Location

I High-rise Building with 31 Storeys **Project Type** 

I parking building with 10 Storeys

Residential Unit 998 Units + 3 Retail Shops

Parking Area 35% includes double parking

**Room Types** I Bedroom (Smart Closet): 22 Sq.m

I Bedroom: 26 Sq.m.

I Bedroom Plus: 34.5 Sq.m.

Construction Q1/2021 Complete Q2/2023





## Typical Floor Plan



## 29th Floor Facility









26 SQ.M.



34.5 SQ.M.

















## Unit Plan



I BEDROOM (SMART CLOSET)

22 Sq.M.



I BEDROOM

26 Sq.M.



I BEDROOM PLUS

34.5 Sq.M.