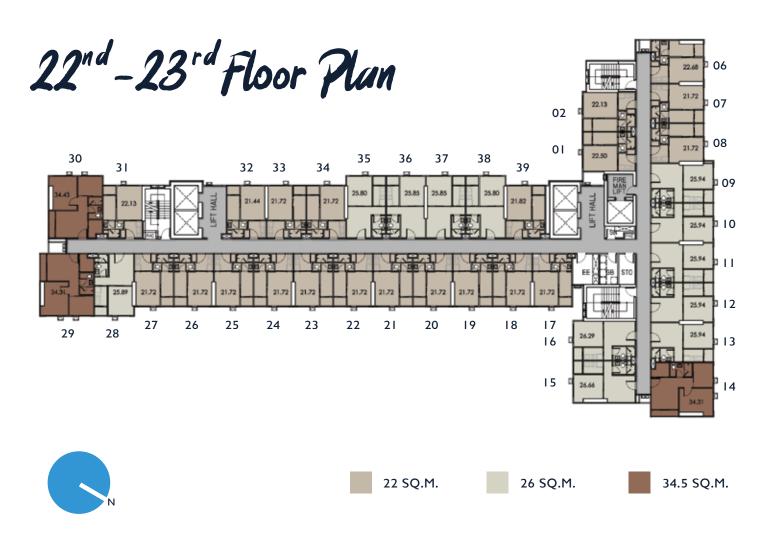

THE ORIGIN

SUKHUMVIT- SAILUAT E 22 STATION



Company Origin Sukhumvit-Sailuat Co.,Ltd

• 222 Meters to BTS Sailuat Station

• Sailuat Road, Samut Prakan

Sukhumvit line (E22)

• 40 Minutes to Suvarnabhumi Airport

3-2-0 Rais Area

Location

I High-rise Building with 31 Storeys **Project Type** 

I parking building with 10 Storeys

Residential Unit 998 Units + 3 Retail Shops

Parking Area 35% includes double parking

**Room Types** I Bedroom (Smart Closet): 22 Sq.m

I Bedroom: 26 Sq.m.

I Bedroom Plus: 34.5 Sq.m.

Construction Q1/2021 Complete Q2/2023





## Typical Floor Plan



## 29th Floor Facility









26 SQ.M.



34.5 SQ.M.

















## Unit Plan



I BEDROOM (SMART CLOSET)

22 Sq.M.



I BEDROOM

26 Sq.M.



I BEDROOM PLUS

34.5 Sq.M.