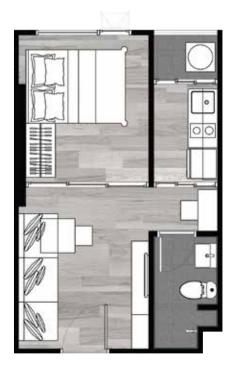

## Unit Plan

I BEDROOM (SMART CLOSET)

22 Sq.M.

I BEDROOM

26 Sq.M.

I BEDROOM PLUS

34.5 Sq.M.