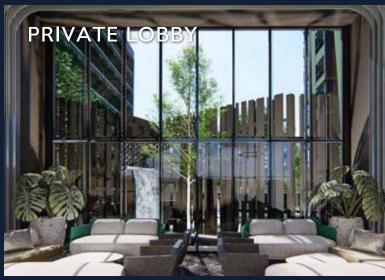

THE ORIGIN

SUKHUMVIT- SAILUAT E 22 STATION



Company Origin Sukhumvit-Sailuat Co.,Ltd

• 222 Meters to BTS Sailuat Station

• Sailuat Road, Samut Prakan

Sukhumvit line (E22)

• 40 Minutes to Suvarnabhumi Airport

3-2-0 Rais Area

Location

I High-rise Building with 31 Storeys **Project Type** 

I parking building with 10 Storeys

Residential Unit 998 Units + 3 Retail Shops

Parking Area 35% includes double parking

**Room Types** I Bedroom (Smart Closet): 22 Sq.m

I Bedroom: 26 Sq.m.

I Bedroom Plus: 34.5 Sq.m.

Construction Q1/2021 Complete Q2/2023





## Typical Floor Plan



## 29th Floor Facility









26 SQ.M.



34.5 SQ.M.

















## Unit Plan



I BEDROOM (SMART CLOSET)

22 Sq.M.



I BEDROOM

26 Sq.M.



I BEDROOM PLUS

34.5 Sq.M.