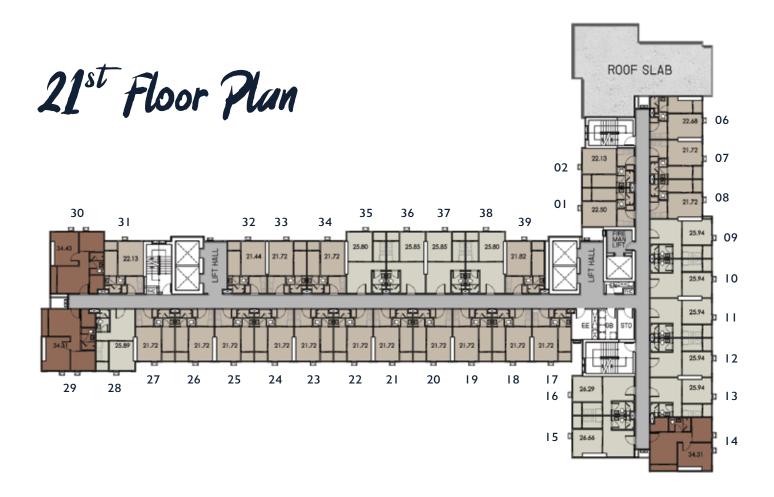

THE ORIGIN

SUKHUMVIT- SAILUAT E 22 STATION



Company Origin Sukhumvit-Sailuat Co.,Ltd

• 222 Meters to BTS Sailuat Station

• Sailuat Road, Samut Prakan

Sukhumvit line (E22)

• 40 Minutes to Suvarnabhumi Airport

3-2-0 Rais Area

Location

I High-rise Building with 31 Storeys **Project Type** 

I parking building with 10 Storeys

Residential Unit 998 Units + 3 Retail Shops

Parking Area 35% includes double parking

**Room Types** I Bedroom (Smart Closet): 22 Sq.m

I Bedroom: 26 Sq.m.

I Bedroom Plus: 34.5 Sq.m.

Construction Q1/2021 Complete Q2/2023





## Typical Floor Plan



## 29th Floor Facility









26 SQ.M.



34.5 SQ.M.

















## Unit Plan



I BEDROOM (SMART CLOSET)

22 Sq.M.



I BEDROOM

26 Sq.M.



I BEDROOM PLUS

34.5 Sq.M.