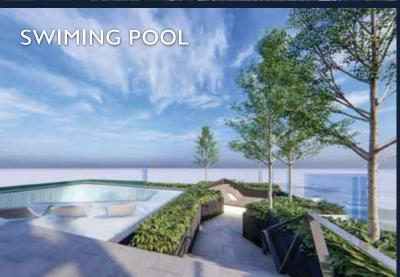

THE ORIGIN

SUKHUMVIT- SAILUAT E 22 STATION



Company Origin Sukhumvit-Sailuat Co.,Ltd

• 222 Meters to BTS Sailuat Station

• Sailuat Road, Samut Prakan

Sukhumvit line (E22)

• 40 Minutes to Suvarnabhumi Airport

3-2-0 Rais Area

Location

I High-rise Building with 31 Storeys **Project Type** 

I parking building with 10 Storeys

Residential Unit 998 Units + 3 Retail Shops

Parking Area 35% includes double parking

**Room Types** I Bedroom (Smart Closet): 22 Sq.m

I Bedroom: 26 Sq.m.

I Bedroom Plus: 34.5 Sq.m.

Construction Q1/2021 Complete Q2/2023





## Typical Floor Plan



## 29th Floor Facility









26 SQ.M.



34.5 SQ.M.

















## Unit Plan



I BEDROOM (SMART CLOSET)

22 Sq.M.



I BEDROOM

26 Sq.M.



I BEDROOM PLUS

34.5 Sq.M.