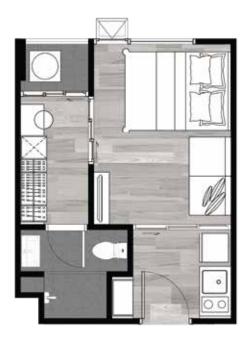

## Unit Plan

I BEDROOM (SMART CLOSET)

22 Sq.M.

I BEDROOM

26 Sq.M.

I BEDROOM PLUS

34.5 Sq.M.