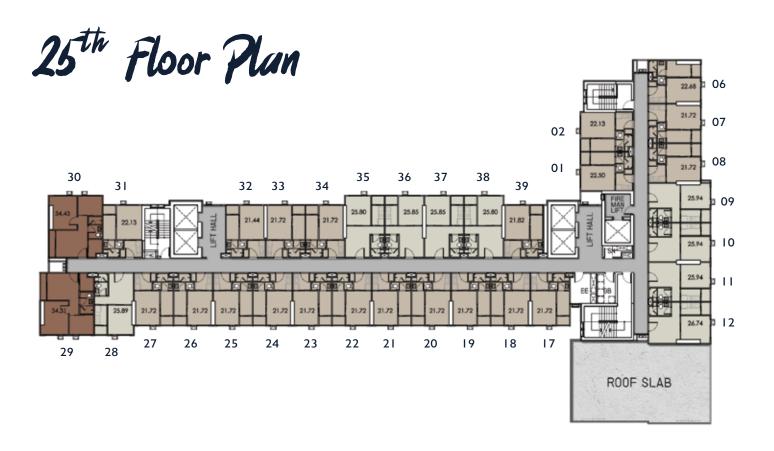

THE ORIGIN

SUKHUMVIT- SAILUAT E 22 STATION



Company Origin Sukhumvit-Sailuat Co.,Ltd

• 222 Meters to BTS Sailuat Station

• Sailuat Road, Samut Prakan

Sukhumvit line (E22)

• 40 Minutes to Suvarnabhumi Airport

3-2-0 Rais Area

Location

I High-rise Building with 31 Storeys **Project Type** 

I parking building with 10 Storeys

Residential Unit 998 Units + 3 Retail Shops

Parking Area 35% includes double parking

**Room Types** I Bedroom (Smart Closet): 22 Sq.m

I Bedroom: 26 Sq.m.

I Bedroom Plus: 34.5 Sq.m.

Construction Q1/2021 Complete Q2/2023





## Typical Floor Plan



## 29th Floor Facility









26 SQ.M.



34.5 SQ.M.

















## Unit Plan



I BEDROOM (SMART CLOSET)

22 Sq.M.



I BEDROOM

26 Sq.M.



I BEDROOM PLUS

34.5 Sq.M.