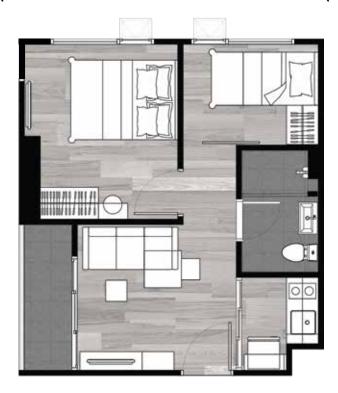

## Unit Plan

I BEDROOM (SMART CLOSET)

22 Sq.M.

I BEDROOM

26 Sq.M.

I BEDROOM PLUS

34.5 Sq.M.