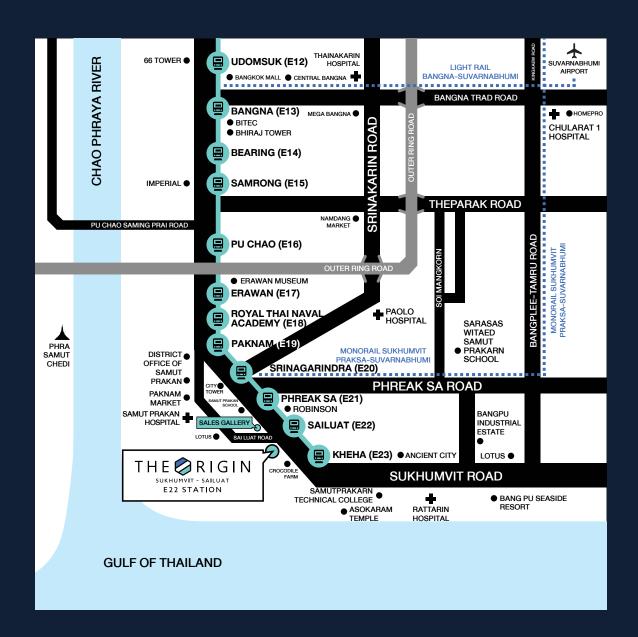

THE ORIGIN

SUKHUMVIT- SAILUAT E 22 STATION

Company Origin Sukhumvit-Sailuat Co.,Ltd

• 222 Meters to BTS Sailuat Station

• Sailuat Road, Samut Prakan

Sukhumvit line (E22)

• 40 Minutes to Suvarnabhumi Airport