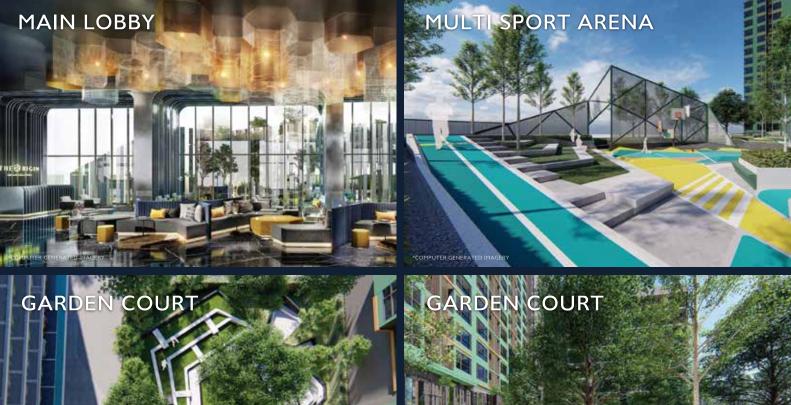

THE ORIGIN

SUKHUMVIT- SAILUAT E 22 STATION



Company Origin Sukhumvit-Sailuat Co.,Ltd

• 222 Meters to BTS Sailuat Station

• Sailuat Road, Samut Prakan

Sukhumvit line (E22)

• 40 Minutes to Suvarnabhumi Airport

3-2-0 Rais Area

Location

I High-rise Building with 31 Storeys **Project Type** 

I parking building with 10 Storeys

Residential Unit 998 Units + 3 Retail Shops

Parking Area 35% includes double parking

**Room Types** I Bedroom (Smart Closet): 22 Sq.m

I Bedroom: 26 Sq.m.

I Bedroom Plus: 34.5 Sq.m.

Construction Q1/2021 Complete Q2/2023





## Typical Floor Plan



## 29th Floor Facility









26 SQ.M.



34.5 SQ.M.

















## Unit Plan



I BEDROOM (SMART CLOSET)

22 Sq.M.



I BEDROOM

26 Sq.M.



I BEDROOM PLUS

34.5 Sq.M.