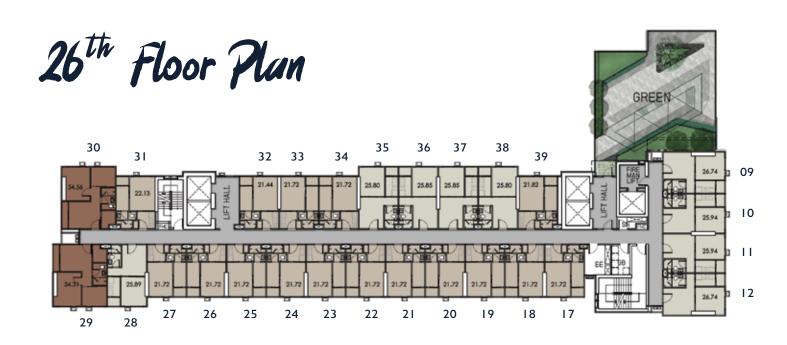

THE ORIGIN

SUKHUMVIT- SAILUAT E 22 STATION



Company Origin Sukhumvit-Sailuat Co.,Ltd

• 222 Meters to BTS Sailuat Station

• Sailuat Road, Samut Prakan

Sukhumvit line (E22)

• 40 Minutes to Suvarnabhumi Airport

3-2-0 Rais Area

Location

I High-rise Building with 31 Storeys **Project Type** 

I parking building with 10 Storeys

Residential Unit 998 Units + 3 Retail Shops

Parking Area 35% includes double parking

**Room Types** I Bedroom (Smart Closet): 22 Sq.m

I Bedroom: 26 Sq.m.

I Bedroom Plus: 34.5 Sq.m.

Construction Q1/2021 Complete Q2/2023





## Typical Floor Plan



## 29th Floor Facility









26 SQ.M.



34.5 SQ.M.

















## Unit Plan



I BEDROOM (SMART CLOSET)

22 Sq.M.



I BEDROOM

26 Sq.M.



I BEDROOM PLUS

34.5 Sq.M.