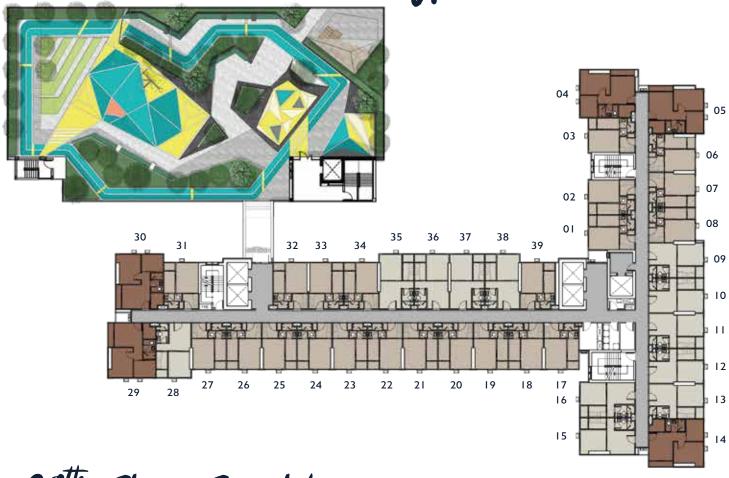

THE ORIGIN

SUKHUMVIT- SAILUAT E 22 STATION



Company Origin Sukhumvit-Sailuat Co.,Ltd

• 222 Meters to BTS Sailuat Station

• Sailuat Road, Samut Prakan

Sukhumvit line (E22)

• 40 Minutes to Suvarnabhumi Airport

3-2-0 Rais Area

Location

I High-rise Building with 31 Storeys **Project Type** 

I parking building with 10 Storeys

Residential Unit 998 Units + 3 Retail Shops

Parking Area 35% includes double parking

**Room Types** I Bedroom (Smart Closet): 22 Sq.m

I Bedroom: 26 Sq.m.

I Bedroom Plus: 34.5 Sq.m.

Construction Q1/2021 Complete Q2/2023





## Typical Floor Plan



## 29th Floor Facility









26 SQ.M.



34.5 SQ.M.

















## Unit Plan



I BEDROOM (SMART CLOSET)

22 Sq.M.



I BEDROOM

26 Sq.M.



I BEDROOM PLUS

34.5 Sq.M.