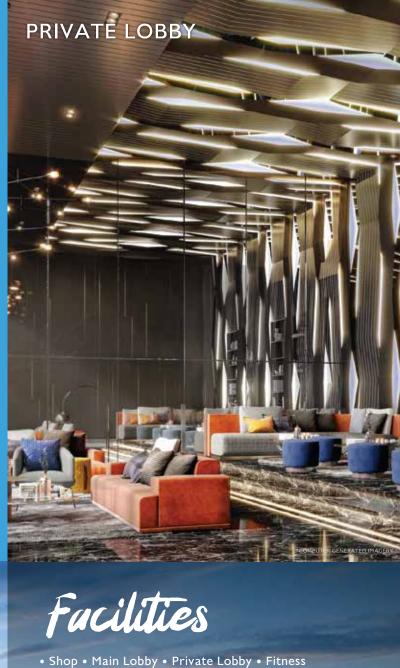

THE ORIGIN

SUKHUMVIT- SAILUAT E 22 STATION



Company Origin Sukhumvit-Sailuat Co.,Ltd

• 222 Meters to BTS Sailuat Station

• Sailuat Road, Samut Prakan

Sukhumvit line (E22)

• 40 Minutes to Suvarnabhumi Airport

3-2-0 Rais Area

Location

I High-rise Building with 31 Storeys **Project Type** 

I parking building with 10 Storeys

Residential Unit 998 Units + 3 Retail Shops

Parking Area 35% includes double parking

**Room Types** I Bedroom (Smart Closet): 22 Sq.m

I Bedroom: 26 Sq.m.

I Bedroom Plus: 34.5 Sq.m.

Construction Q1/2021 Complete Q2/2023





## Typical Floor Plan



## 29th Floor Facility









26 SQ.M.



34.5 SQ.M.

















## Unit Plan



I BEDROOM (SMART CLOSET)

22 Sq.M.



I BEDROOM

26 Sq.M.



I BEDROOM PLUS

34.5 Sq.M.